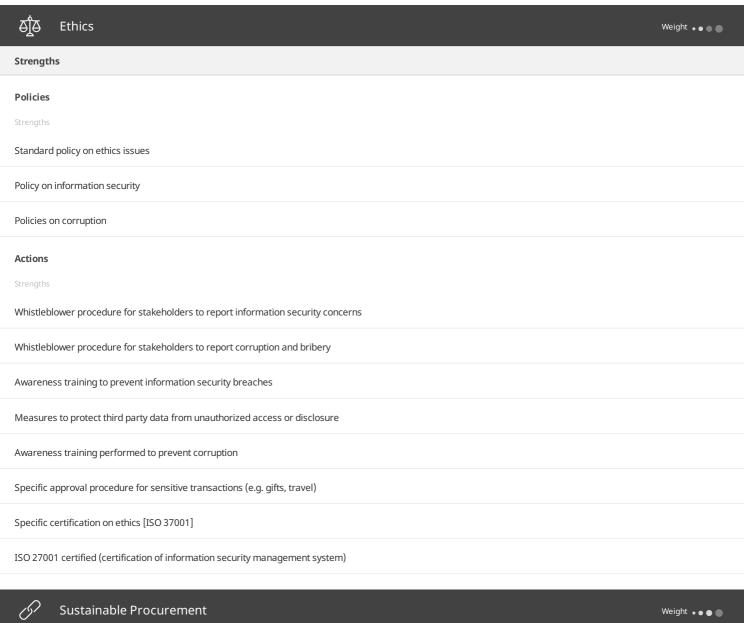

| Sustainable Procurement                                              | Weight • • • • |
|----------------------------------------------------------------------|----------------|
| Strengths                                                            |                |
| Policies                                                             |                |
| Strengths                                                            |                |
| Standard policies on sustainable procurement issues                  |                |
| Sustainable procurement policies on supplier social practices        |                |
| Sustainable procurement policies on supplier environmental practices |                |
| Actions                                                              |                |
| Strengths                                                            |                |
| Checklist to verify sustainability management/practice of suppliers  |                |
| Improvement Areas                                                    |                |
| Actions                                                              |                |

No information on communication with suppliers on sustainable procurement (e.g. supplier code of conduct)

Improvement Areas