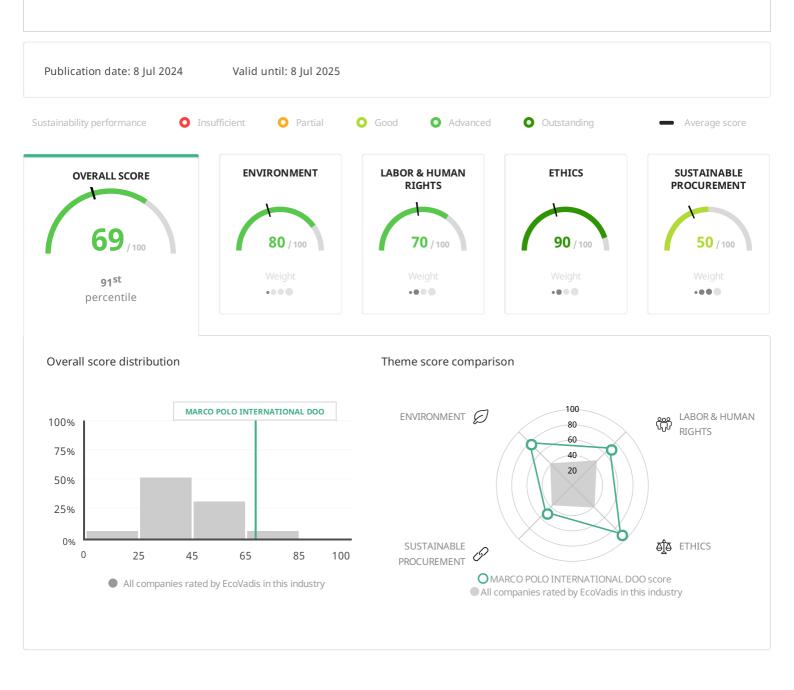

## **Specific comments**

| No records found in third party risk and compliance database.                          |
|----------------------------------------------------------------------------------------|
| The company demonstrates an advanced management system on environmental issues.        |
| The company demonstrates an advanced management system on labor & human rights issues. |
| The company demonstrates an advanced management system on ethics issues.               |